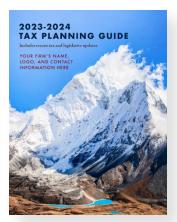

#### Designs are available with "2023" or "2023-2024" title on cover.

A. Flag On High

B. Under The Flag Of Freedom

C. Capitol On A Clear Day

D. Desktop Calcularor

E. Lighthouse and Shore

F. Snow Cap Peaks

**TAX PLANNING GUIDE PRINTED COPIES** -Liberty's Tax Planning Guides are available in six beautiful cover design options and two sizes. Outside covers are personalized FREE with your firm name/logo and contact information. For an additional charge, you may include your custom copy or staff bios, checklists, or personalized letters on the inside front and back covers.